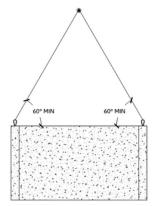

## **Lifting Points**

- When lifting the window well ensure the following:
  - o lifting loops are fulling threaded into the inserts
  - lifting straps or chains must be on a 60 degree angle, minimum

LIFTING POINTS